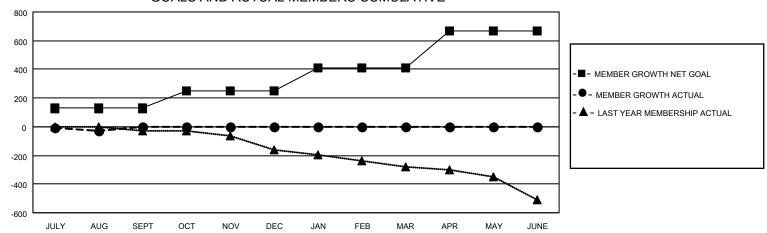

## Multiple District 202

| -    |                       |                      |                          |     |      |  |  |  |  |
|------|-----------------------|----------------------|--------------------------|-----|------|--|--|--|--|
|      | Members               |                      |                          |     |      |  |  |  |  |
|      | RESULTS FOR 2022-2023 |                      |                          |     |      |  |  |  |  |
| LUBS | QUARTER               | MEMBER GROWT<br>GOAL | H NET MEMBER GF<br>ACTUA |     | UAL  |  |  |  |  |
|      | JULY/AUG/SE           | PT 128               | 104                      | 110 | 0.0) |  |  |  |  |
|      | OCT/NOV/DE            | 123                  | 0                        | 0   |      |  |  |  |  |
|      | JAN/FEB/MAR           | 157                  | 0                        | 0   |      |  |  |  |  |
|      | APR/MAY/JUN           | IE 257               | 0                        | 0   |      |  |  |  |  |
|      |                       |                      |                          |     |      |  |  |  |  |

## GOALS AND ACTUAL MEMBERS CUMULATIVE

| DROPPED CLUBS: 3          |     | 51 CLUBS OF 310 ADDED 1 OR<br>MORE NEW MEMBERS | GENDER DISTRIBUTION  MALE 5,494 (68.18%) |                |
|---------------------------|-----|------------------------------------------------|------------------------------------------|----------------|
|                           |     |                                                | FEMALE                                   | 2,563 (31.81%) |
| DROPPED MEMBERS           |     |                                                | NON BINARY                               | 1 (0.01%)      |
| DECEASED                  | 23  |                                                | PREFER NOT TO ANSWER                     | 0 (0.00%)      |
| CLUB CANCELLED 0 OTHER 90 |     |                                                | TOTAL FAMILY LIMIT MEMBERS               | 748            |
|                           |     | CLICK HERE FOR CUMULATIVE                      | TOTAL FAMILY UNIT MEMBERS                | 740            |
| TOTAL                     | 113 | MEMBERSHIP DATA                                | FAMILY MEMBERS PAYING HALI<br>DUES       | F 377          |