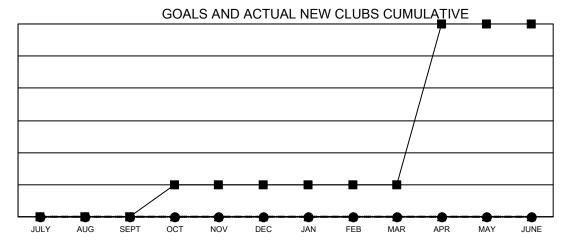

| Clubs                 |               |           |               |  |  |  |  |  |
|-----------------------|---------------|-----------|---------------|--|--|--|--|--|
| RESULTS FOR 2022-2023 |               |           |               |  |  |  |  |  |
| QUARTER               | NEW CLUB GOAL | NEW CLUBS | DROPPED CLUBS |  |  |  |  |  |
| JULY/AUG/SEPT         | 0             | 0         | 3             |  |  |  |  |  |
| OCT/NOV/DEC           | 1             | 0         | 0             |  |  |  |  |  |
| JAN/FEB/MAR           | 0             | 0         | 0             |  |  |  |  |  |
| APR/MAY/JUNE          | 5             | 0         | 0             |  |  |  |  |  |

- CURRENT YEAR GOALS FOR NEW CLUBS

- CURRENT YEAR ACTUAL NEW CLUBS

- LAST YEAR ACTUAL NEW CLUBS